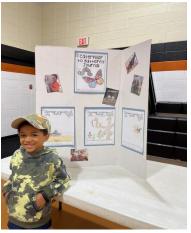

#### KINDERGARTEN SCIENCE FAIR

Kindergarten students created a variety of science projects to display for family and all students. What a great learning experience for everyone!!