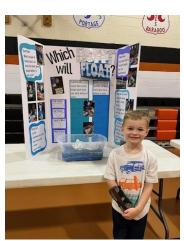

#### KINDERGARTEN SCIENCE FAIR

Kindergarten students created a variety of science projects to display for family and all students. What a great learning experience for everyone!!