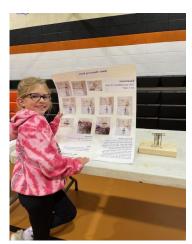

#### KINDERGARTEN SCIENCE FAIR

Kindergarten students created a variety of science projects to display for family and all students. What a great learning experience for everyone!!