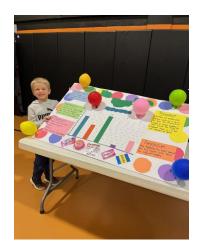

#### KINDERGARTEN SCIENCE FAIR

Kindergarten students created a variety of science projects to display for family and all students. What a great learning experience for everyone!!