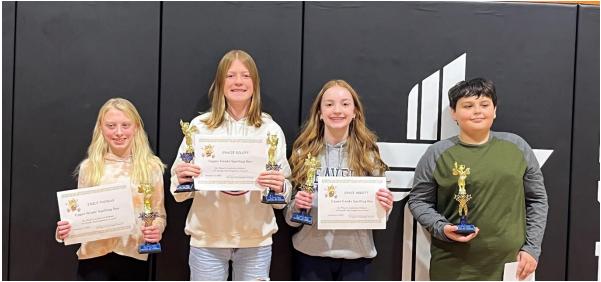

# CONGRATULATIONS TO THE UPPER GRADE SPELLING BEE CHAMPION....**Gracie Roloff**

Those highlighted are the classroom champions!!

| 5 <sup>th</sup> Grade | 6 <sup>th</sup> Grade | 7 <sup>th</sup> Grade | 8 <sup>th</sup> Grade |
|-----------------------|-----------------------|-----------------------|-----------------------|
| Gabby Bauer           | Hunter Nordahl        | Grace Abbott          | Ethan Braun           |
| Clayton Osterhaus     | Jude Rothwell         | Mason Molitor         | Gracie Roloff         |
| Emily Thomas          | Brock Wilson          | Luke Redner           | Grace Thomas          |